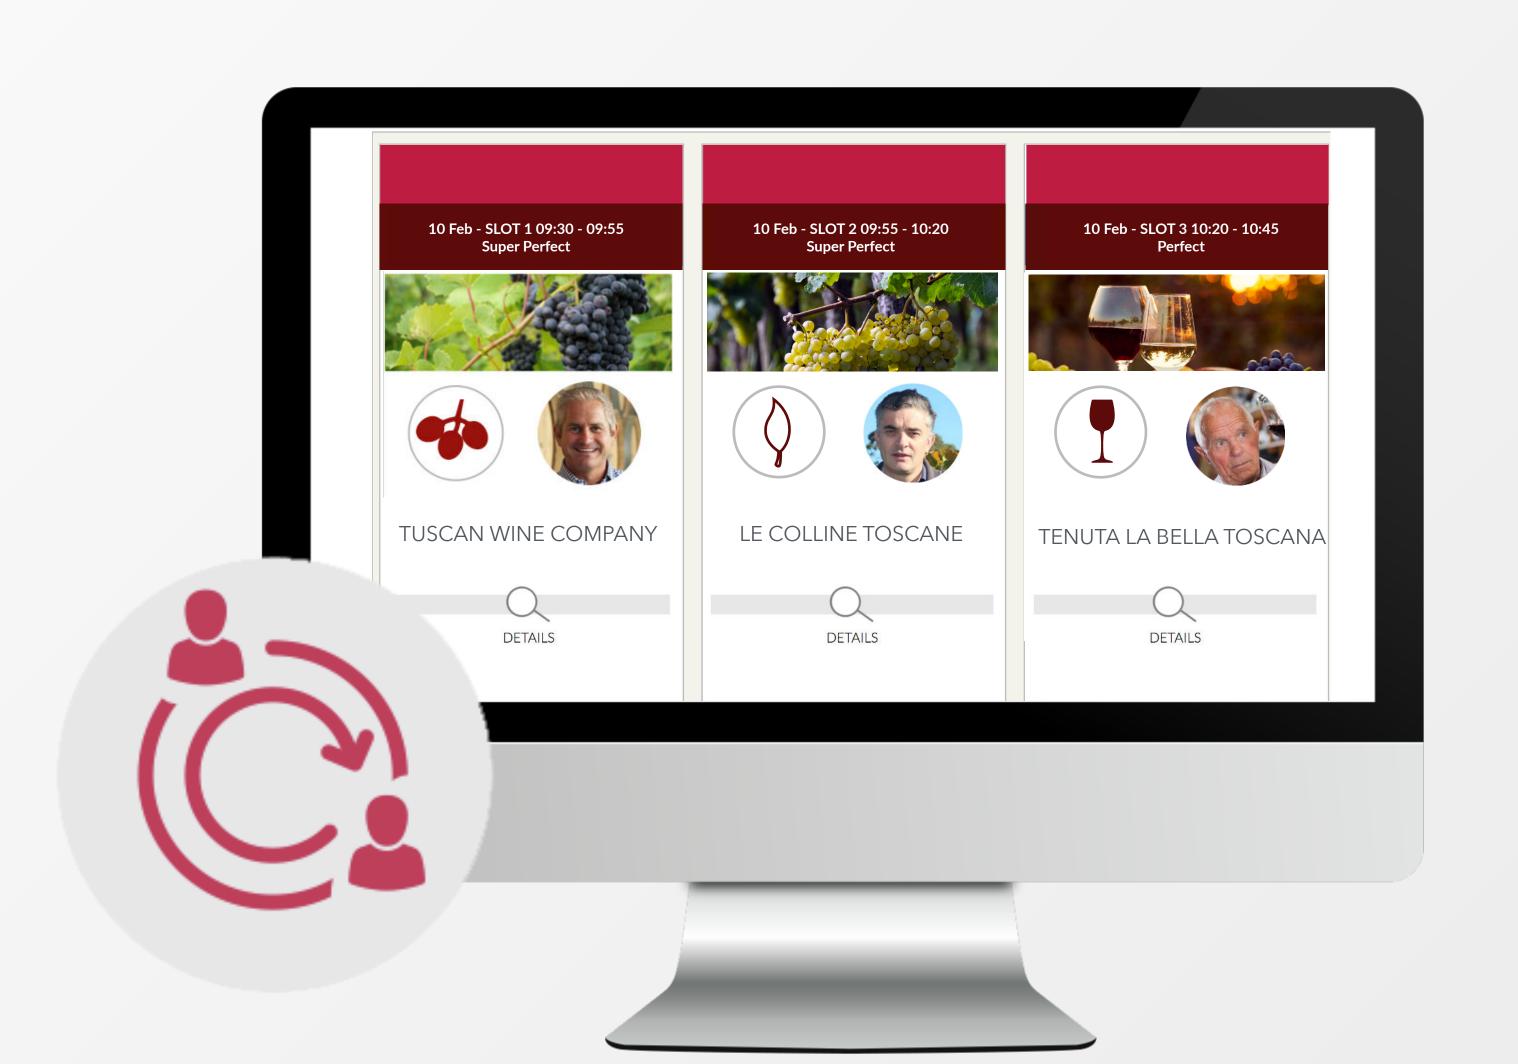

### How it works

#### Profiling Session

**Update** your profile with logo and pictures.

The profile will be visited by the winemakers during the **Like Session**.

#### Like Session

**Browse** the catalogue by company, wine appellation or price range.

Express your preferences
(Likes) on Tuscan wine
producers you would like to
meet.

At the same time, wine producers will express preferences on your profile.

### Matchmaking

B2B Meetings will be scheduled matching the preferences expressed.

Personal agenda will be released about 10 days before the event.

### B2B Meetings

Participate in the 2
days of B2b meetings
in Firenze, following
your agenda

If you didn't have enough... add some more meetings in the pm freetime!

Contacts