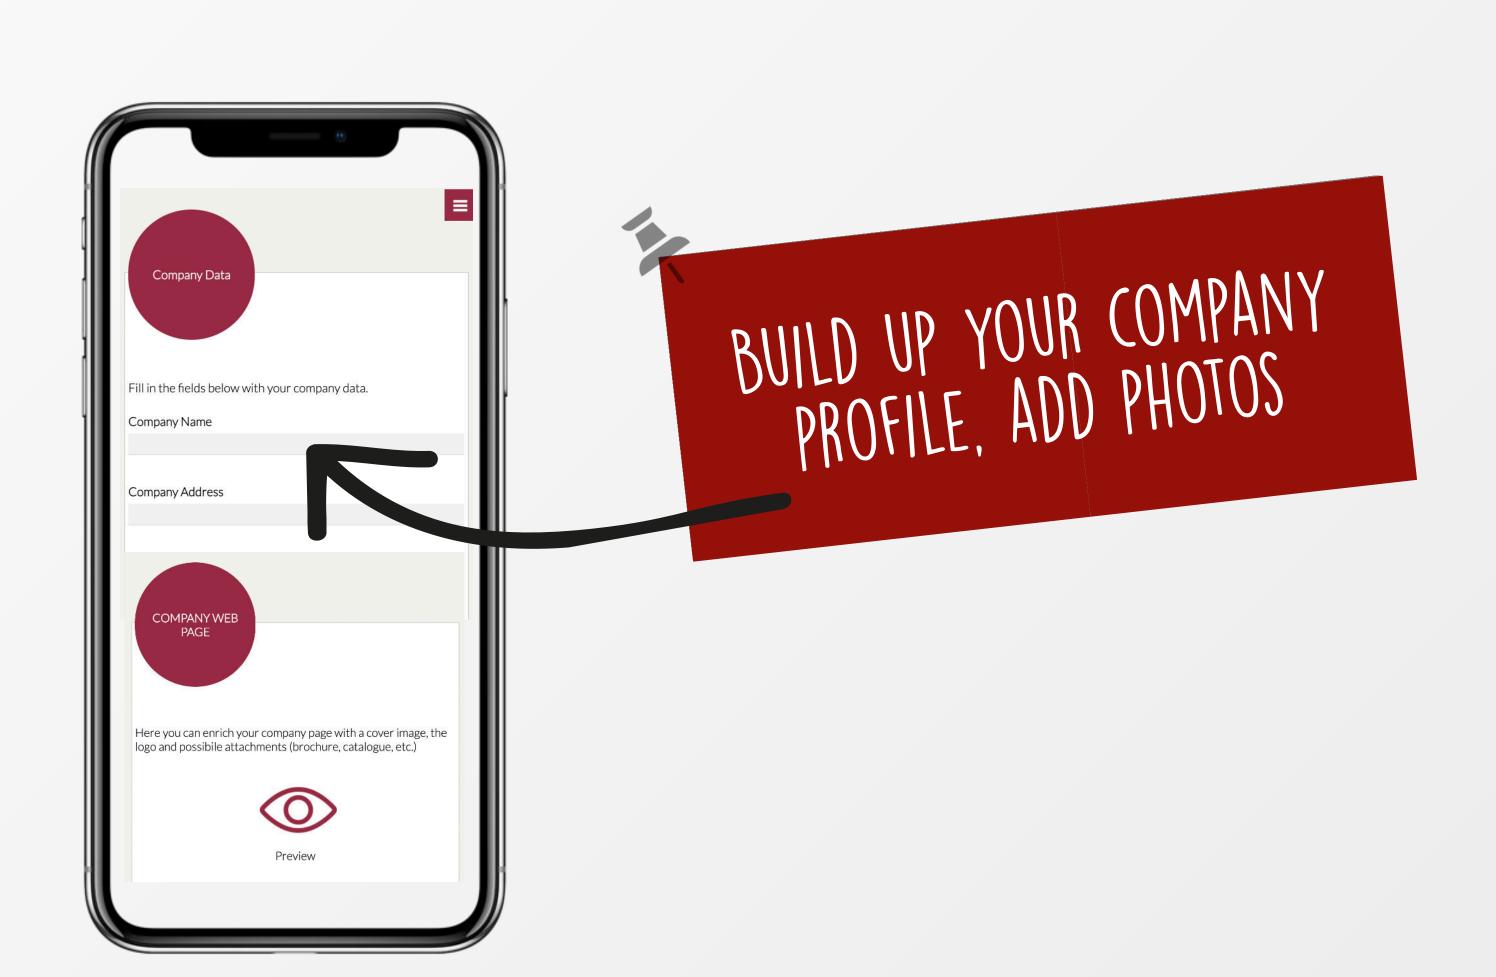

#### Profiling Session

**Update** your profile with logo and pictures.

The profile will be visited by the winemakers during the **Like Session**.