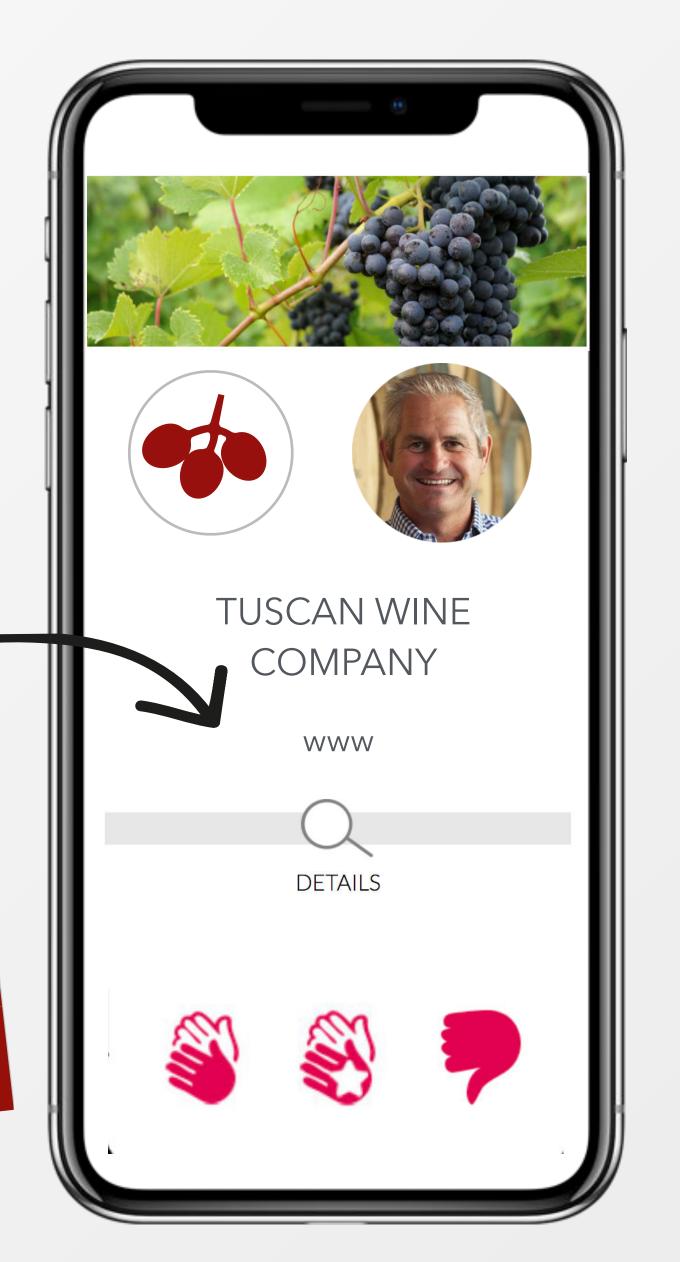

#### Like Session

**Browse** the catalogue by company, wine appellation or price range.

Express your preferences
(Likes) on Tuscan wine
producers you would like to
meet.

At the same time, wine producers will express preferences on your profile.