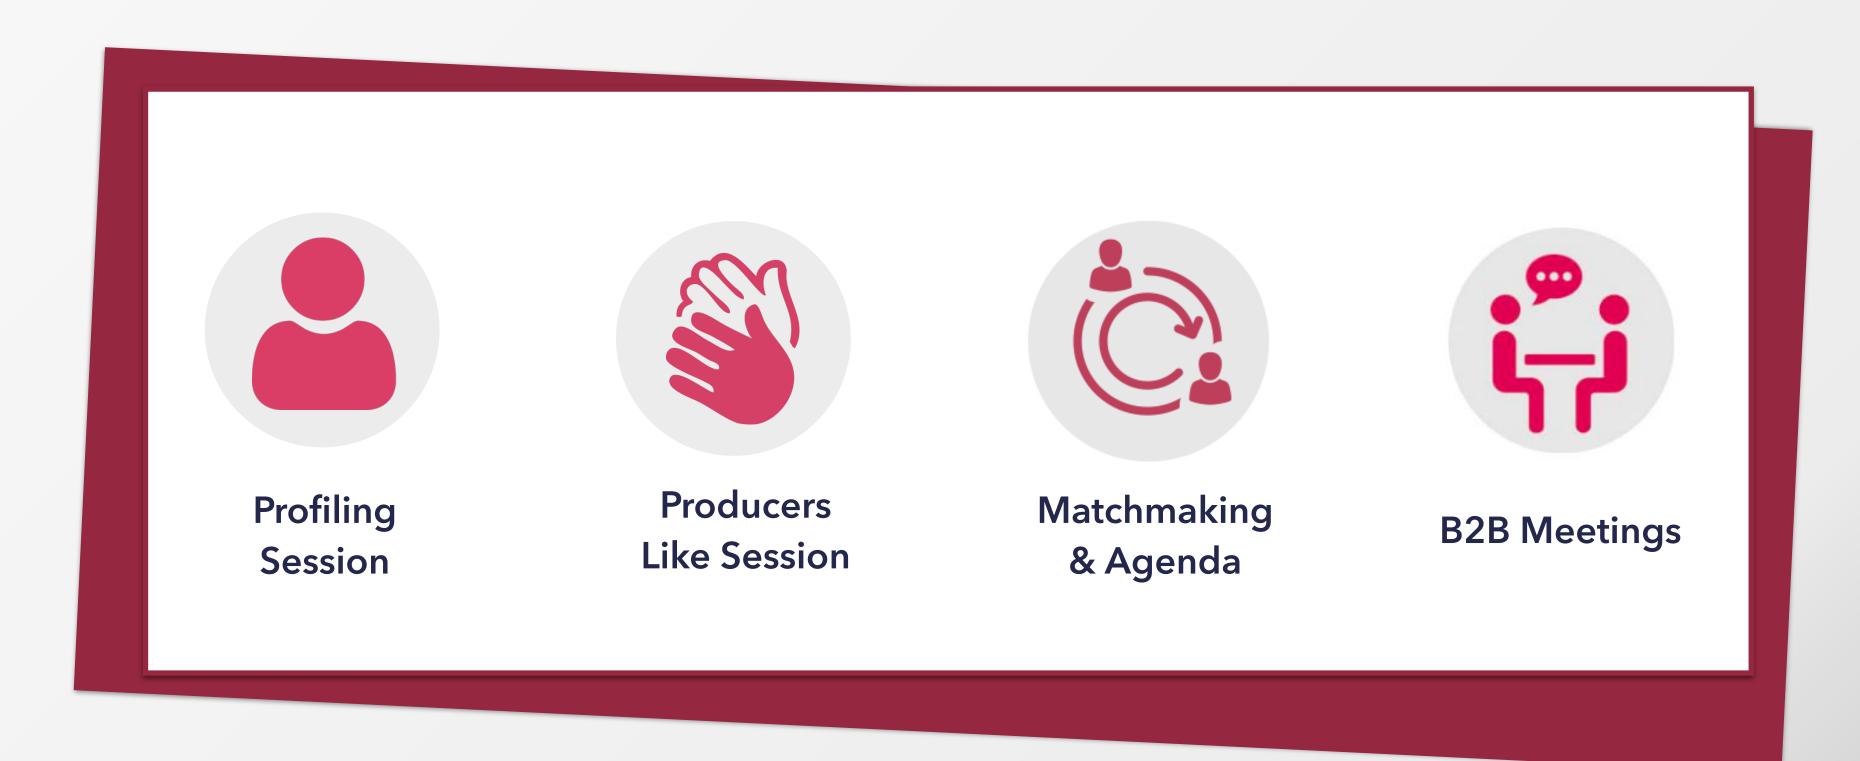

### How it works

#### Profiling Session

**Update** your profile with logo and pictures.

The profile will be visited by the winemakers during the **Like Session**.

#### Like Session

**Browse** the catalogue by company, wine appellation or price range.

Express your preferences
(Likes) on Tuscan wine
producers you would like to
meet.

At the same time, wine producers will express preferences on your profile.

### Matchmaking

B2B Meetings will be scheduled matching the preferences expressed.

Personal agenda will be released about 10 days before the event.

### B2B Meetings

Participate in the 2
days of B2b meetings
in Firenze, following
your agenda

If you didn't have enough... add some more meetings in the pm freetime!

Contacts